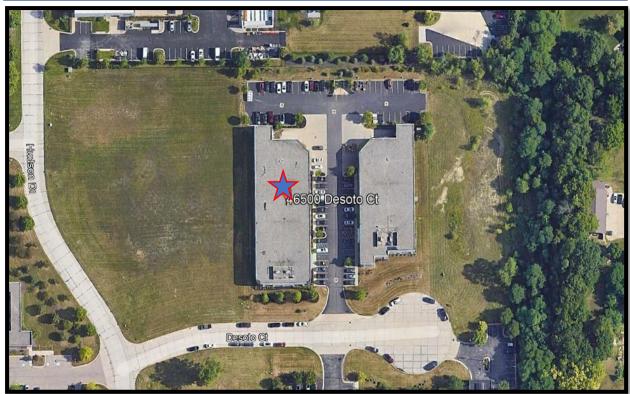

s or omissions is assumed.

Price is subject to change and listing may be withdrawn without notice.

# Summary

**Property Address:** 46500 Desoto Court Novi, MI 48377

**Space Available:** 19,600 Square Feet

**Office Space:** 3,600 sq. ft.

**Location:** East of Beck Road, South of Pontiac Trail

Ceiling Height: 20' clearance

Year Built: 2008

Zone: I-1

Well: 1 Truck well

Parking: 37 spaces

**Door:** 1 overhead door

Power: 220/3 Phase

**Taxes:** Summer 2023 - \$20,661.97

Winter 2023 - \$794.32

Lease Rate: \$8.95 NNN

Building Highlights: Excellent condition

Good freeway access



WINSTON-TRAITEL REALTY, INC.

740 Welch Road, Commerce Township, MI 48390

#### SitePlan





## Office Plan





WINSTON-TRAITEL REALTY, INC. 740 Welch Road, Commerce Township, MI 48390

# **Aerial**







## Maps