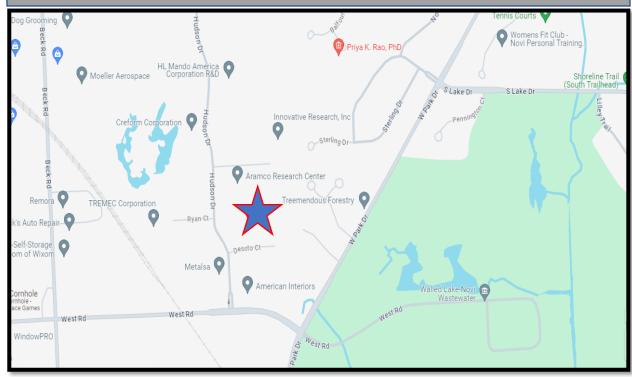

# Summary

**Property Address:** 46500 Desoto Court Novi, MI 48377

**Space Available:** 19,600 Square Feet

**Office Space:** 3,600 sq. ft.

**Location:** East of Beck Road, South of Pontiac Trail

Ceiling Height: 20' clearance

# **Aerial**