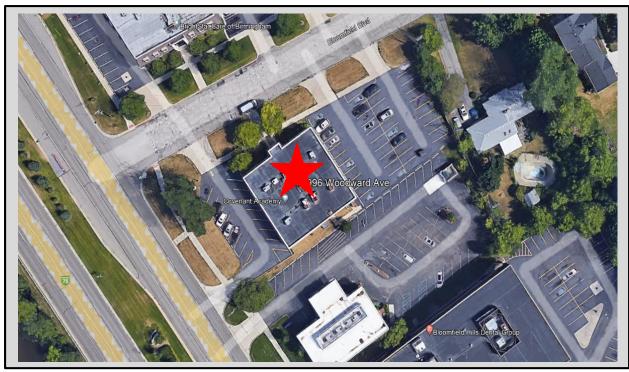

d listing may be withdrawn without notice.

### Summary

Property Address: 43996 Woodward Ave. Bloomfield Hills, MI 48302

**Cross Streets:** On Woodward Ave, North of Square Lake Rd.

Property Type: Office / Medical space

Zoning: B1

Year Built: 1978

Building Size: 19,254 square feet

**Space Available:** First Floor - Suite #100 – 820 square feet

Lower Level - Suite # 01 – 864 square feet

Suite # 02 – 850 square feet
Suite # 05 – 330 square feet
Suite # 07 – 968 square feet

Suite # 01 & Suite # 07

can be combined for 1,832 square feet

**Lease Price:** First Floor \$16.75 per square foot plus Electric

Lower Level \$10 to \$12 per square foot plus Electric

Parking: Shared

Building Highlights: Close to St. Joseph Hospital



## Floor Plan





#### Floor Plan





# Map / Aerial





#### Maps