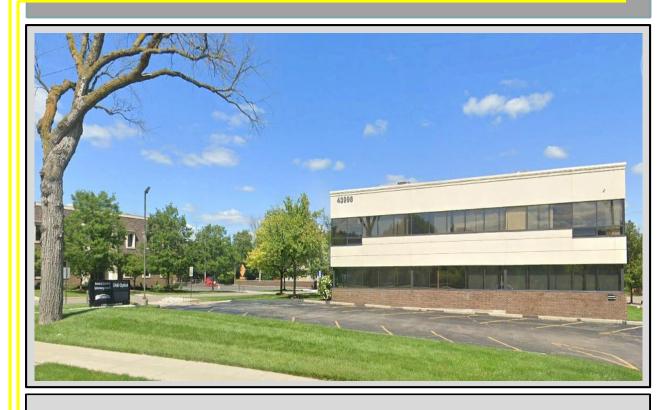

### Summary

Property Address: 43996 Woodward Ave. Bloomfield Hills, MI 48302

**Cross Streets:** On Woodward Ave, North of Square Lake Rd.

Property Type: Office / Medical space

Zoning: B1

Year Built: 1978

Building Size: 19,254 square feet