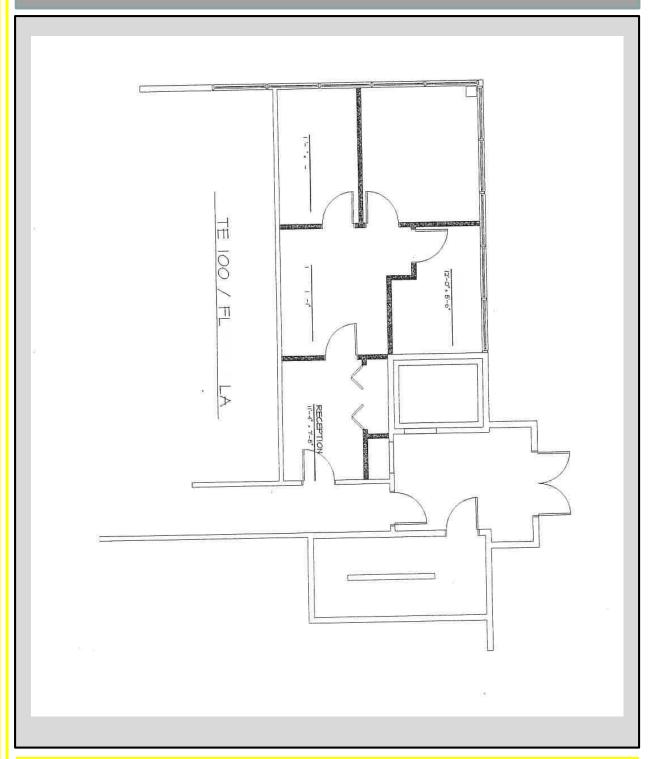

**Space Available:** First Floor - Suite #100 – 820 square feet

Lower Level - Suite # 01 – 864 square feet

Suite # 02 – 850 square feet
Suite # 05 – 330 square feet
Suite # 07 – 968 square feet

Suite # 01 & Suite # 07

## Floor Plan