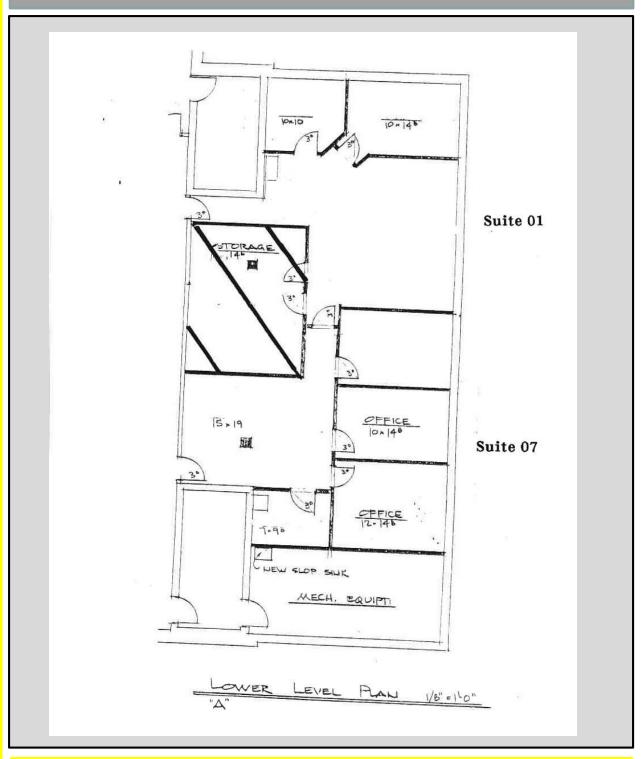

**Space Available:** First Floor - Suite #100 – 820 square feet

Lower Level - Suite # 01 – 864 square feet

Suite # 02 – 850 square feet
Suite # 05 – 330 square feet
Suite # 07 – 968 square feet

Suite # 01 & Suite # 07

#### Floor Plan